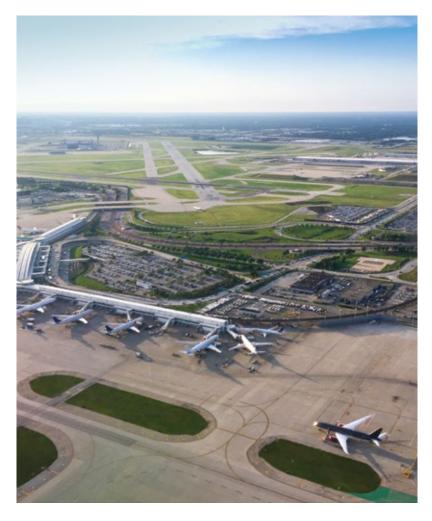

# Goa Airport (Mopa) and Aerocity

15 mins from The Origin-Sasoli

The entire development spans across 2133 acres of land

232 acres of mixed use Real Estate featuring Hotels, Resorts, Convention Centers

Developed by GMR with budget of 2600 crore

With the operationalization of Goa international airport (Mopa), real estate prices will witness a mercurial boost with rates rising by 27-30%.