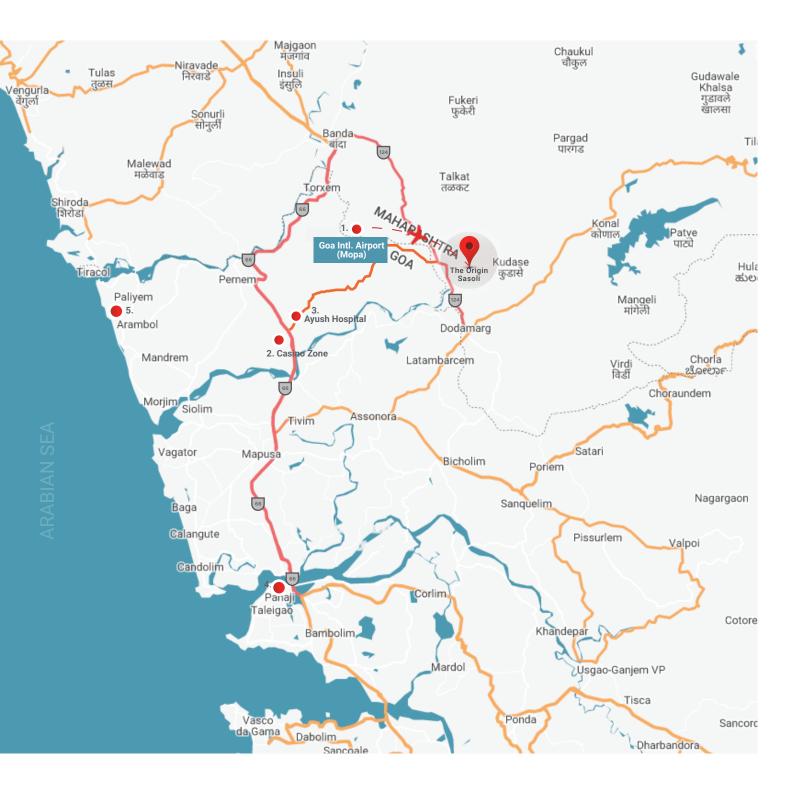

#### NORTH GOA

- 1. 15 mins. from Goa Intl. Airport (Mopa)
- **2.** 20 mins. from casino zone
- **3.** 20 mins. from Ayush Hospital
- 4. 45 mins. from Panjim
- **5.** 45 mins. from Goa beaches

#### Seamless Connectivity

#### AIRPORT

• 15 mins. from Goa Intl. Airport (Mopa)

#### **ROAD**

- Maharashtra state highway SH 124, passes through Sasoli.
- 15 mins. from NH 66 connecting Mumbai, Goa and Bengaluru.

#### **RAILWAY**

- 15 mins, from Thivim Railway station.
- Scenic Konkan Railway passes through Sasoli.